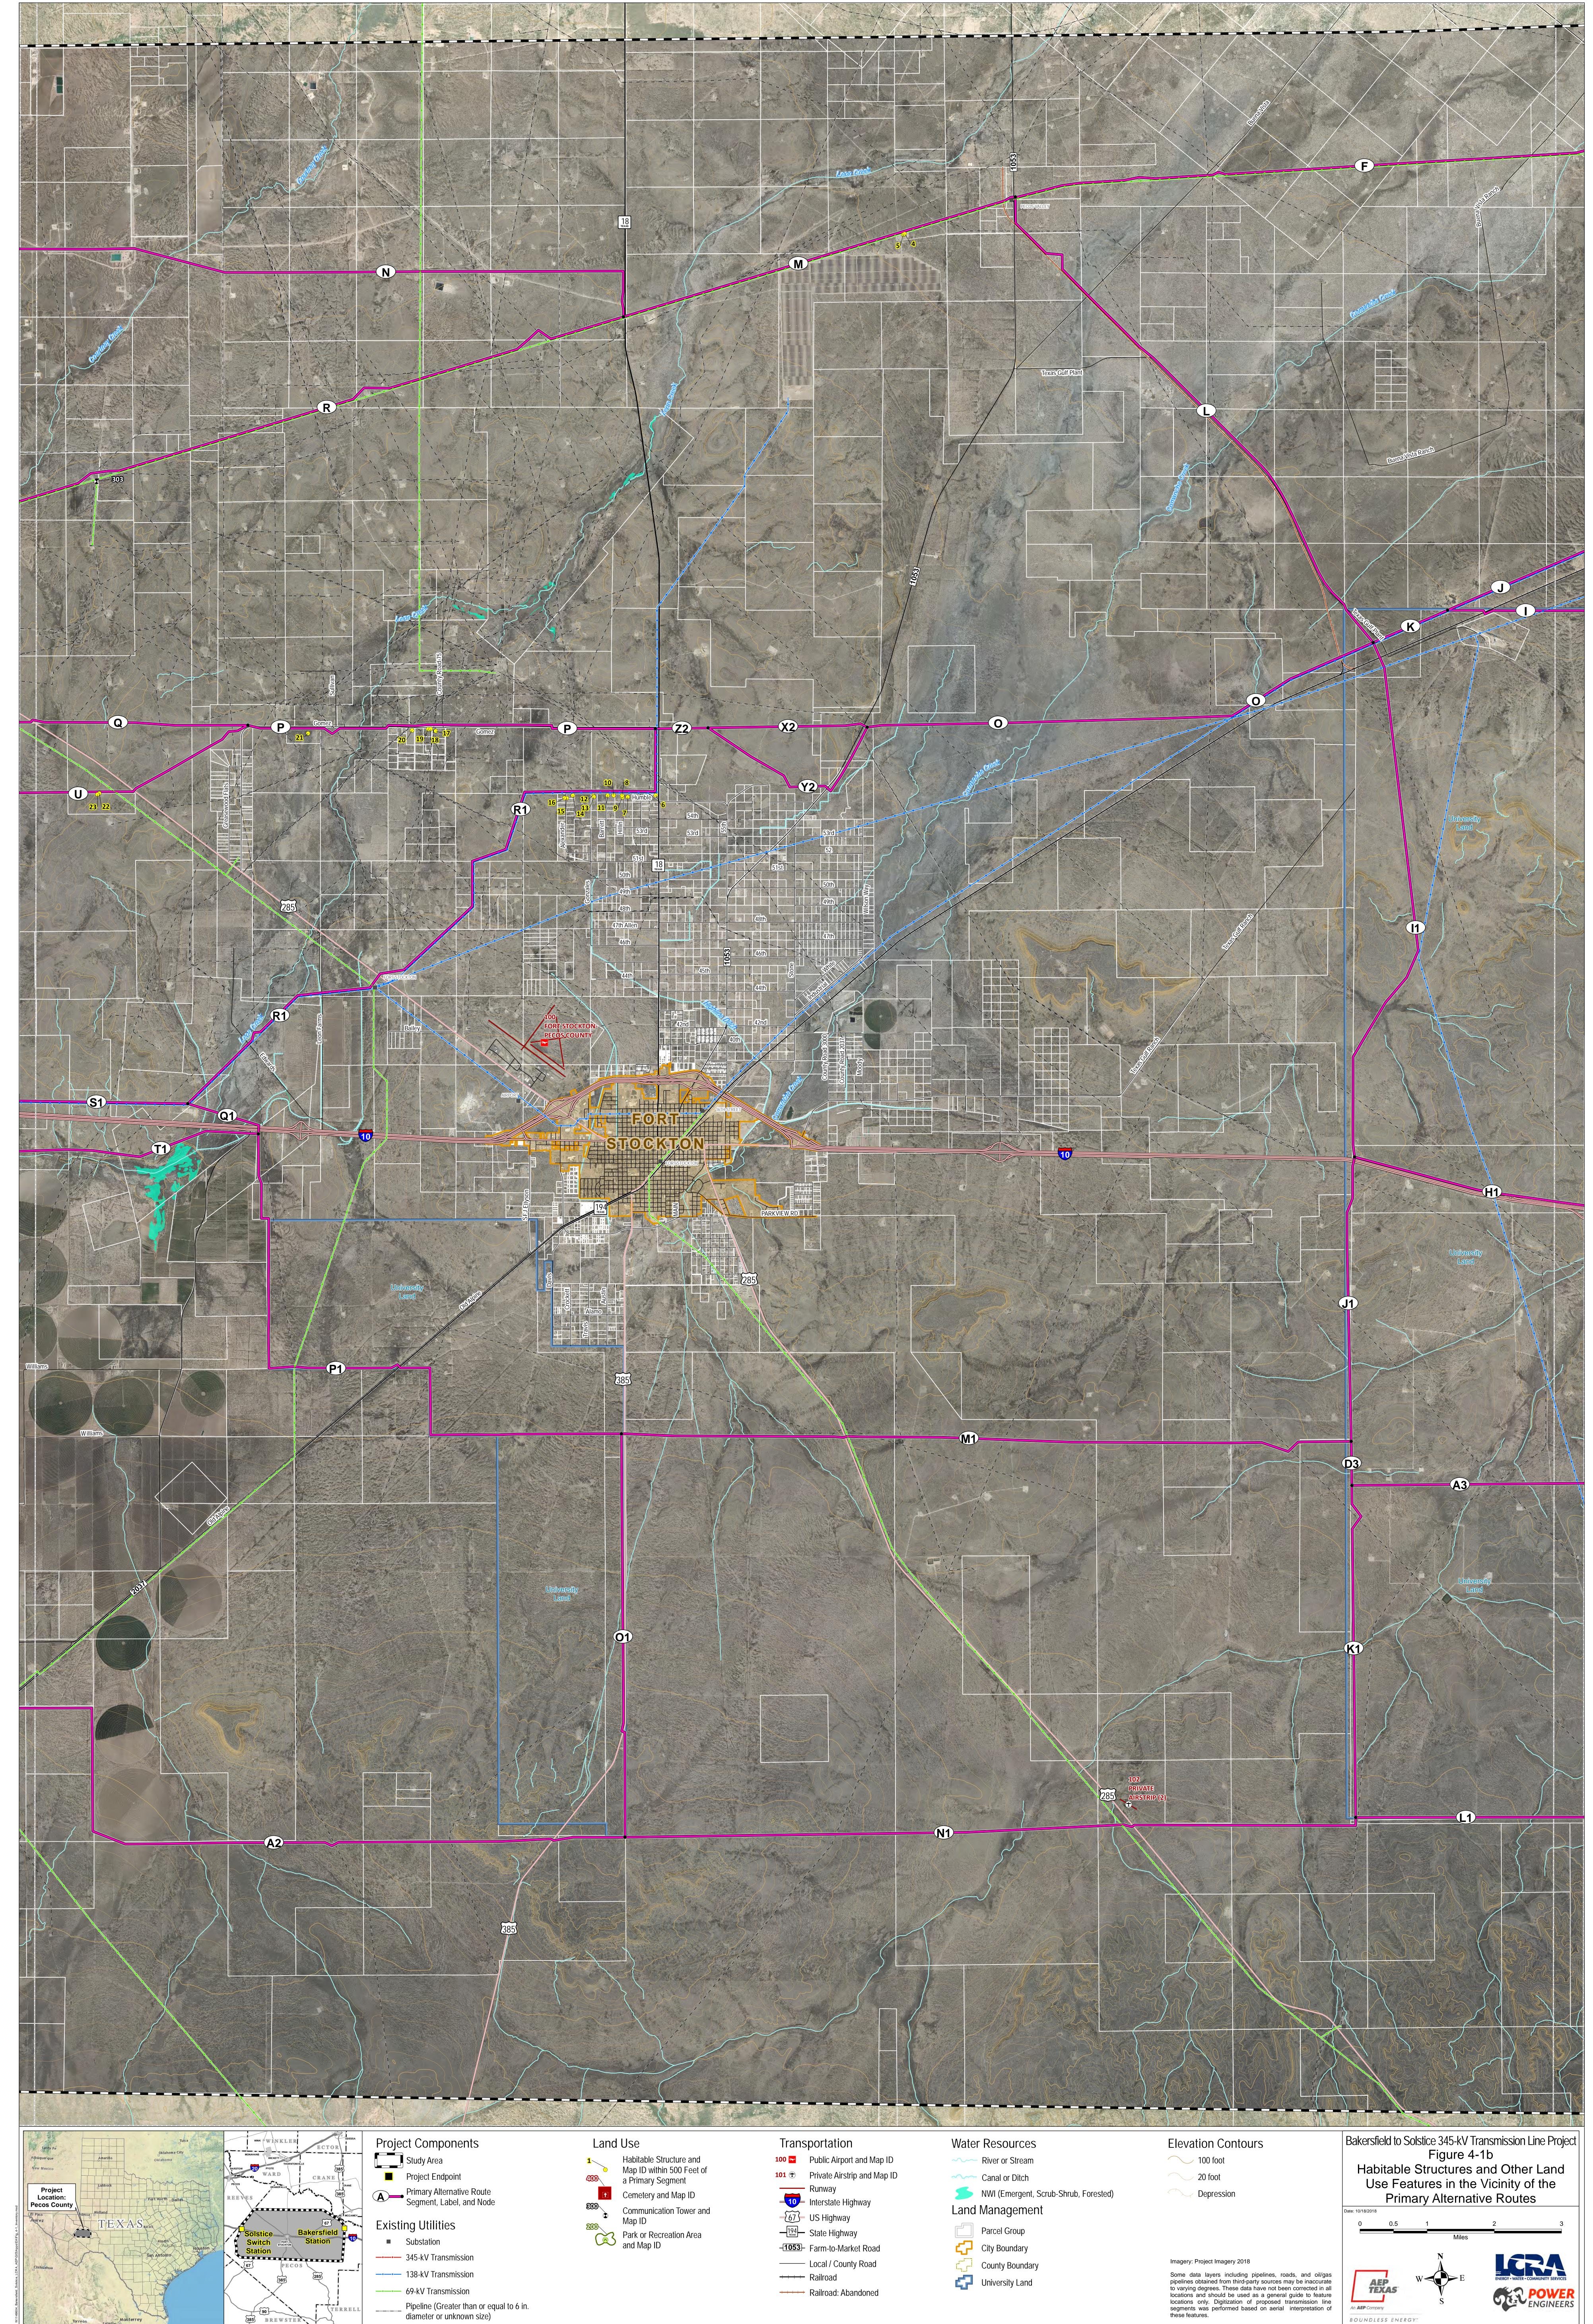

| Land Use |  |
|----------|--|
|----------|--|

| lansportation |                      |  |
|---------------|----------------------|--|
| *             | Public Airport and N |  |
| <b>(†</b> )   | Private Airstrip and |  |

| vay              |  |
|------------------|--|
| state Highway    |  |
| lighway          |  |
| e Highway        |  |
| n-to-Market Road |  |
| I / County Road  |  |
| nad              |  |

Some data layers including pipelines, roads, and oil/gas pipelines obtained from third-party sources may be inaccurate to varying degrees. These data have not been corrected in all locations and should be used as a general guide to feature locations only. Digitization of proposed transmission line segments was performed based on aerial interpretation of these features.