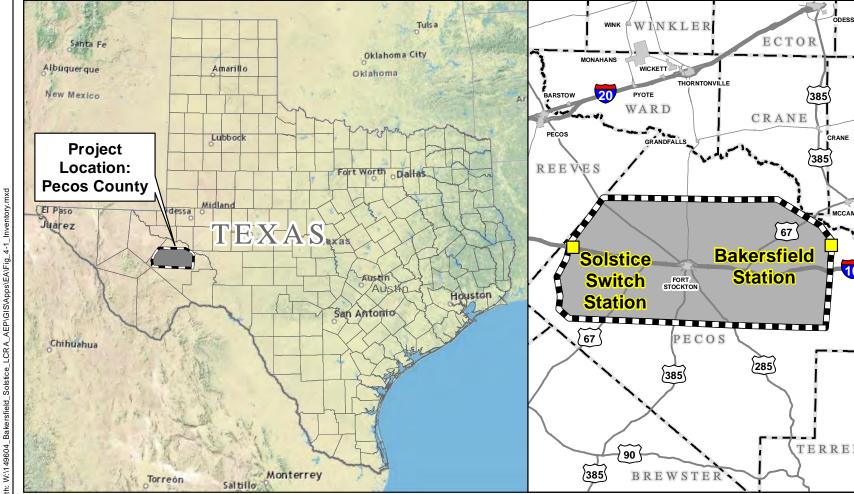

| Land Use |  |
|----------|--|
|----------|--|

| lansportation |                      |  |
|---------------|----------------------|--|
| *             | Public Airport and N |  |
| <b>(†</b> )   | Private Airstrip and |  |

| vay              |  |
|------------------|--|
| state Highway    |  |
| lighway          |  |
| e Highway        |  |
| n-to-Market Road |  |
| I / County Road  |  |
| nad              |  |

Some data layers including pipelines, roads, and oil/gas pipelines obtained from third-party sources may be inaccurate to varying degrees. These data have not been corrected in all locations and should be used as a general guide to feature locations only. Digitization of proposed transmission line segments was performed based on aerial interpretation of these features.