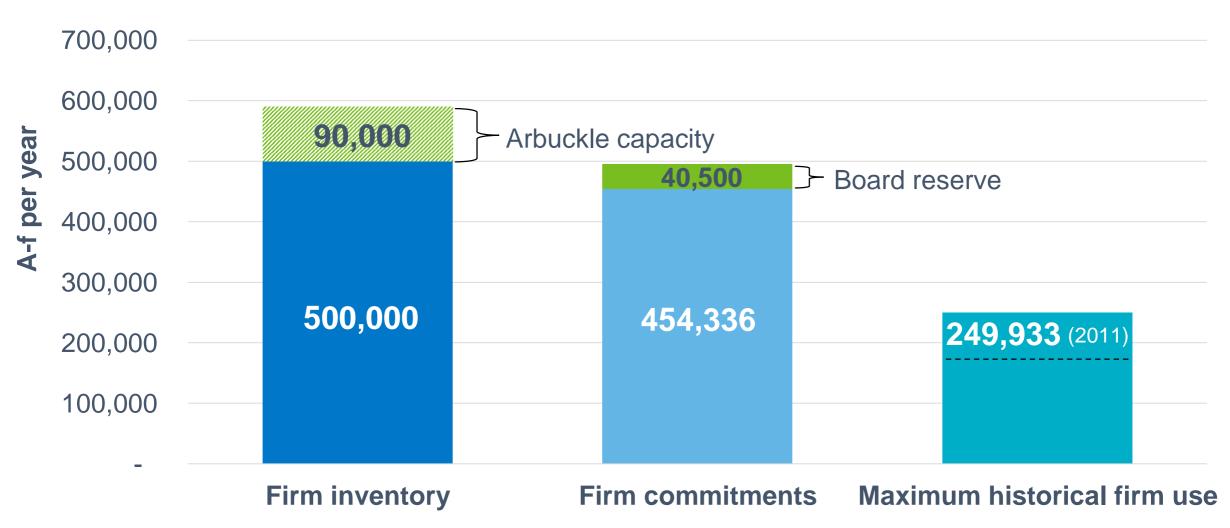

### LCRA Firm Inventory, Commitments and Demand (Acre-feet per year)

#### Firm Customer Commitments by Location

| Supplies vs. Maximum Annual Quantity (all numbers in a-f per year) |                                            |                                              |                           |                                                                   |
|--------------------------------------------------------------------|--------------------------------------------|----------------------------------------------|---------------------------|-------------------------------------------------------------------|
| Reach                                                              | Firm supplies available at and below reach | Total MAQ <sup>1</sup> of customers in reach | Available supply at reach | Available supply at reach after 40,500 a-f per year Board reserve |
| Highland Lakes                                                     | 451,847                                    | 341,069                                      | 110,778                   | 70,278                                                            |
| Bastrop                                                            | -                                          | 28,880                                       | 81,898                    | 41,398                                                            |
| Columbus                                                           | -                                          | 26,641                                       | 55,257                    | 14,757                                                            |
| Wharton                                                            | -                                          | -                                            | 55,257                    | 14,757                                                            |
| Bay City/Arbuckle Reservoir                                        | 48,153                                     | 17,746                                       | 85,664                    | 5,164                                                             |
| Matagorda <sup>2</sup>                                             | -                                          | 40,000                                       | 45,664                    | 5,164                                                             |
| Total                                                              | 500,000                                    | 454,336                                      |                           |                                                                   |

<sup>1.</sup> Includes 33,440 a-f per year commitment for environmental flows, as part of Highland Lakes MAQ

<sup>2. 40,000</sup> a-f commitment is a multiyear average