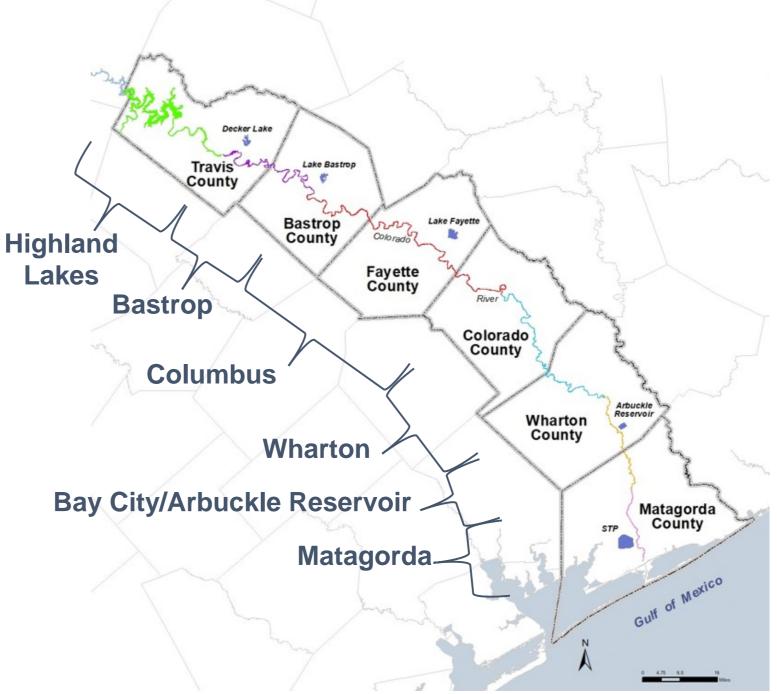

## LCRA Basin Map

#### Firm Customer Commitments by Location

| Supplies vs. Maximum Annual Quantity (all numbers in a-f per year) |                                            |                                              |                           |                                                                   |
|--------------------------------------------------------------------|--------------------------------------------|----------------------------------------------|---------------------------|-------------------------------------------------------------------|
| Reach                                                              | Firm supplies available at and below reach | Total MAQ <sup>1</sup> of customers in reach | Available supply at reach | Available supply at reach after 40,500 a-f per year Board reserve |
| Highland Lakes                                                     | 451,847                                    | 341,069                                      | 110,778                   | 70,278                                                            |
| Bastrop                                                            | -                                          | 28,880                                       | 81,898                    | 41,398                                                            |
| Columbus                                                           | -                                          | 26,641                                       | 55,257                    | 14,757                                                            |
| Wharton                                                            | -                                          | -                                            | 55,257                    | 14,757                                                            |
| Bay City/Arbuckle Reservoir                                        | 48,153                                     | 17,746                                       | 85,664                    | 5,164                                                             |
| Matagorda <sup>2</sup>                                             | -                                          | 40,000                                       | 45,664                    | 5,164                                                             |
| Total                                                              | 500,000                                    | 454,336                                      |                           |                                                                   |