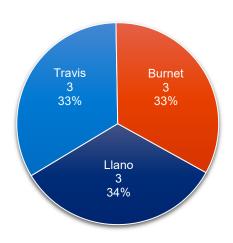

# **Complaints per County**

**Type:** Subject matter of complaint.

Disposition:

**Investigated – Action Taken:** Investigation confirms additional monitoring, enforcement, permitting or compliance is required. **Information Only:** Complainant provided with process or Ordinance information.

Referred: Complaint referred to another entity (i.e., Travis County, Texas Commission on Environmental Quality, etc.).

Source: Method through which complaint was received.

Lake/County: County and lake potentially impacted by complaint.