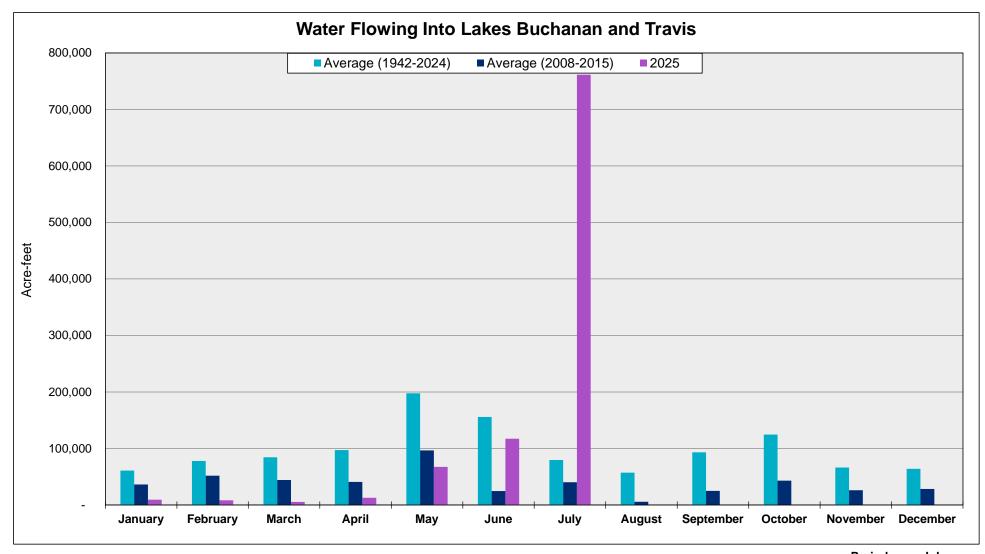

Inflows: the estimated amount of water flowing into lakes Buchanan and Travis from rivers and streams.

Data for 2024 and 2025 is preliminary and subject to change.

Period: July Since 1942, July Average (acre-feet): 79,714

2008-2015, July Average (acre-feet): 40,405

July 2025 (acre-feet): 761,382

Inflows: the estimated amount of water flowing into lakes Buchanan and Travis from rivers and streams.

Data for 2024 and 2025 is preliminary and subject to change.