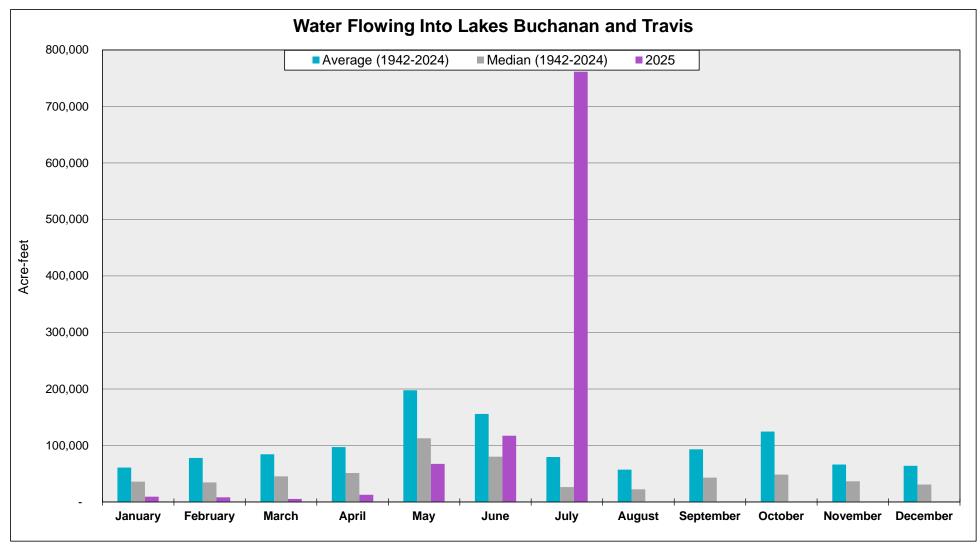

Period: July
Since 1942, July Average (acre-feet): 79,714
Since 1942, July Median (acre-feet): 26,285

July 2025 (acre-feet): 761,382