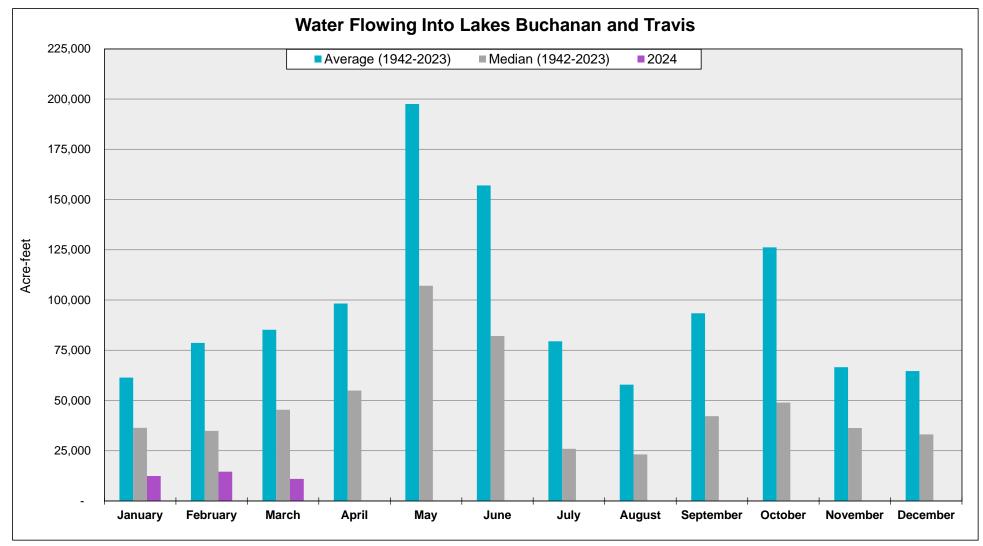

March 2024 (acre-feet): 11,005

Inflows: the estimated amount of water flowing into lakes Buchanan and Travis from rivers and streams.

Data for 2023 and 2024 is preliminary and subject to change.

Period: March
Since 1942, March Average (acre-feet): 85,213
2008-2015, March Median (acre-feet): 22,581
March 2024 (acre-feet): 11,005