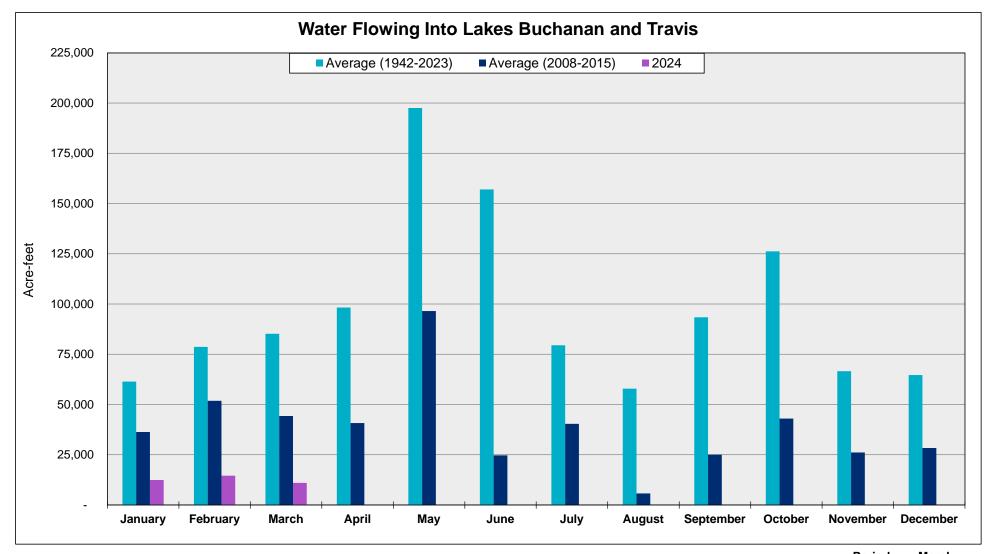

Inflows: the estimated amount of water flowing into lakes Buchanan and Travis from rivers and streams.

Data for 2023 and 2024 is preliminary and subject to change.

Period: March Since 1942, March Average (acre-feet): 85,213 2008-2015, March Average (acre-feet): 44,290

March 2024 (acre-feet): 11,005

Inflows: the estimated amount of water flowing into lakes Buchanan and Travis from rivers and streams.

Data for 2023 and 2024 is preliminary and subject to change.

Period: March
Since 1942, March Average (acre-feet): 85,213
2008-2015, March Median (acre-feet): 22,581
March 2024 (acre-feet): 11,005