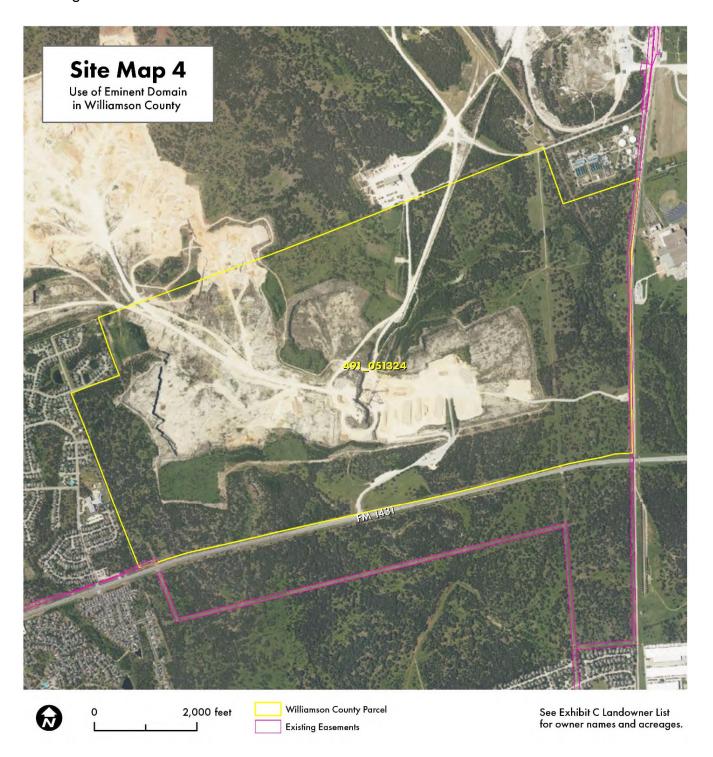

### **EXHIBIT A**

EXHIBIT B
Page 1 of 6

EXHIBIT B
Page 2 of 6

EXHIBIT B
Page 3 of 6

EXHIBIT B
Page 4 of 6

EXHIBIT B
Page 5 of 6

### **EXHIBIT C**

| Tract ID   | Landowner                                                                    | Approximate<br>Parent Tract<br>Acreage | Land Rights                  | Approximate<br>Easement<br>Acreage | County     | Approximate<br>Value |
|------------|------------------------------------------------------------------------------|----------------------------------------|------------------------------|------------------------------------|------------|----------------------|
| 171_17033  | Charles<br>Gerhardt, Allen<br>Gerhardt and<br>Rhoda Fenner<br>Gerhardt Trust | 241.30 acres                           | Third-Party<br>Communication | 6.49 acres                         | Gillespie  | \$2,139              |
| 171_104875 | Jowad Aysheh                                                                 | 25.03 acres                            | Third-Party<br>Communication | 1.17 acres                         | Gillespie  | \$1,338              |
| 171_18372  | Brandon and<br>Kim Wheeler<br>and Rene and<br>Nicole<br>Gallegos             | 0.84 acre                              | Third-Party<br>Communication | 0.15 acre                          | Gillespie  | \$1,110              |
| 491_051324 | Texas Crushed<br>Stone<br>Company, a<br>Texas<br>Corporation                 | 1,325.76<br>acres                      | Third-Party<br>Communication | 0.70 acre                          | Williamson | \$786                |
| 491_055402 | Georgetown<br>Railroad<br>Company, Inc.                                      | 248.32 acres                           | Third-Party<br>Communication | 8.78 acres                         | Williamson | \$37,469             |
| 491_353750 | Georgetown<br>Railroad<br>Company, Inc.                                      | 1.896 acres                            | Third-Party<br>Communication | 0.06 acre                          | Williamson | \$256                |
| 491_485355 | Georgetown<br>Railroad<br>Company, Inc.                                      | 576.51 acres                           | Third-Party<br>Communication | 11.97 acres                        | Williamson | \$51,083             |
| 053_10933  | Mary Gonzales                                                                | 0.57 acre                              | Third-Party<br>Communication | 0.05 acre                          | Burnet     | \$82                 |