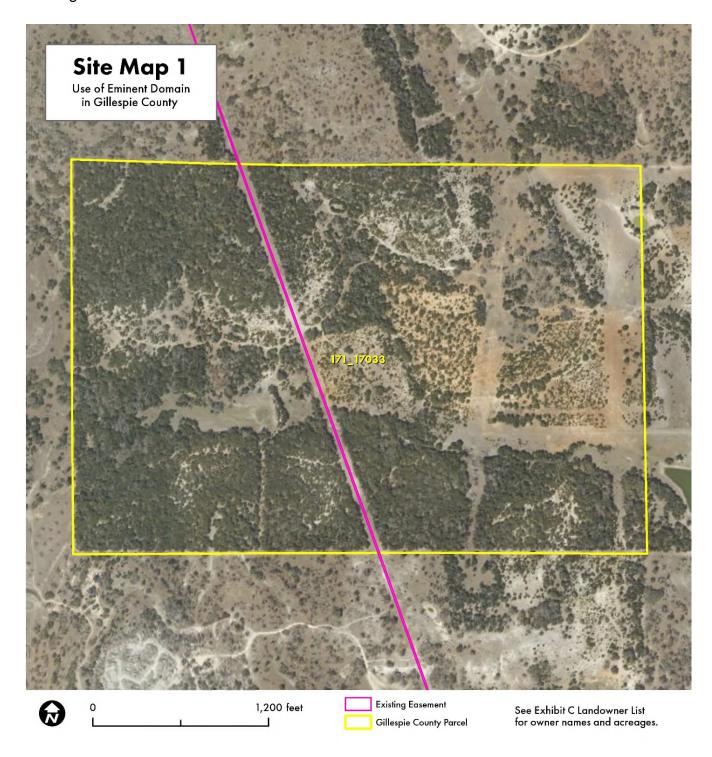

### **EXHIBIT A**

EXHIBIT B
Page 1 of 6

EXHIBIT B
Page 2 of 6

EXHIBIT B
Page 3 of 6

EXHIBIT B
Page 4 of 6

EXHIBIT B
Page 5 of 6

### **EXHIBIT C**

| Tract ID   | Landowner                                                                    | Approximate<br>Parent Tract<br>Acreage | Land Rights                  | Approximate<br>Easement<br>Acreage | County     | Approximate<br>Value |
|------------|------------------------------------------------------------------------------|----------------------------------------|------------------------------|------------------------------------|------------|----------------------|
| 171_17033  | Charles<br>Gerhardt, Allen<br>Gerhardt and<br>Rhoda Fenner<br>Gerhardt Trust | 241.30 acres                           | Third-Party<br>Communication | 6.49 acres                         | Gillespie  | \$2,139              |
| 171_104875 | Jowad Aysheh                                                                 | 25.03 acres                            | Third-Party<br>Communication | 1.17 acres                         | Gillespie  | \$1,338              |
| 171_18372  | Brandon and<br>Kim Wheeler<br>and Rene and<br>Nicole<br>Gallegos             | 0.84 acre                              | Third-Party<br>Communication | 0.15 acre                          | Gillespie  | \$1,110              |
| 491_051324 | Texas Crushed<br>Stone<br>Company, a<br>Texas<br>Corporation                 | 1,325.76<br>acres                      | Third-Party<br>Communication | 0.70 acre                          | Williamson | \$786                |
| 491_055402 | Georgetown<br>Railroad<br>Company, Inc.                                      | 248.32 acres                           | Third-Party<br>Communication | 8.78 acres                         | Williamson | \$37,469             |
| 491_353750 | Georgetown<br>Railroad<br>Company, Inc.                                      | 1.896 acres                            | Third-Party<br>Communication | 0.06 acre                          | Williamson | \$256                |
| 491_485355 | Georgetown<br>Railroad<br>Company, Inc.                                      | 576.51 acres                           | Third-Party<br>Communication | 11.97 acres                        | Williamson | \$51,083             |
| 053_10933  | Mary Gonzales                                                                | 0.57 acre                              | Third-Party<br>Communication | 0.05 acre                          | Burnet     | \$82                 |