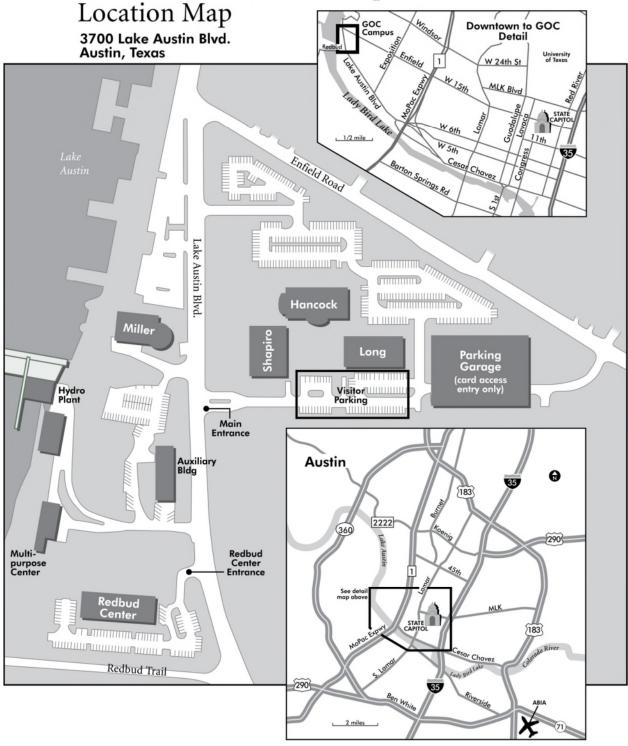

### LCRA Transmission Services Corporation Board Agenda

Tuesday, Dec. 12, 2023
LCRA General Office Complex
Board Room – Hancock Building
3700 Lake Austin Blvd.
Austin, TX 78703
Earliest start time: 2 p.m.

### MINUTES OF THE REGULAR MEETING OF THE BOARD OF DIRECTORS OF LCRA TRANSMISSION SERVICES CORPORATION Austin, Texas

Nov. 15, 2023

Pursuant to notice posted in accordance with the Texas Open Meetings Act, the Board of Directors (Board) of LCRA Transmission Services Corporation (LCRA TSC) convened in a regular meeting at 11:41 a.m. Wednesday, Nov. 15, 2023, in the Board Room of the Hancock Building, at the principal office of the Lower Colorado River Authority, 3700 Lake Austin Blvd., Austin, Travis County, Texas. The following directors were present, constituting a quorum: