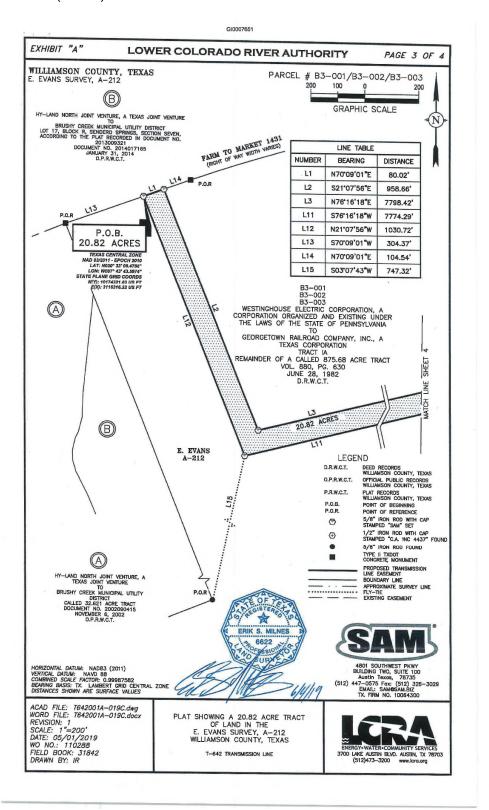

### Exhibit(s)

- A Vicinity Map
- B Site Maps
- C Landowner List
- D Resolution
- 1 Property Descriptions

### **EXHIBIT A**

EXHIBIT B
Page 1 of 6

EXHIBIT B
Page 2 of 6

EXHIBIT B
Page 3 of 6

EXHIBIT B
Page 4 of 6

EXHIBIT B
Page 5 of 6

## EXHIBIT B Page 6 of 6

### **EXHIBIT C**

| Tract ID   | Landowner                                                                    | Approximate<br>Parent Tract<br>Acreage | Land Rights                  | Approximate<br>Easement<br>Acreage | County     | Approximate<br>Value |
|------------|------------------------------------------------------------------------------|----------------------------------------|------------------------------|------------------------------------|------------|----------------------|
| 171_17033  | Charles<br>Gerhardt, Allen<br>Gerhardt and<br>Rhoda Fenner<br>Gerhardt Trust | 241.30 acres                           | Third-Party<br>Communication | 6.49 acres                         | Gillespie  | \$2,139              |
| 171_104875 | Jowad Aysheh                                                                 | 25.03 acres                            | Third-Party<br>Communication | 1.17 acres                         | Gillespie  | \$1,338              |
| 171_18372  | Brandon and<br>Kim Wheeler<br>and Rene and<br>Nicole<br>Gallegos             | 0.84 acre                              | Third-Party<br>Communication | 0.15 acre                          | Gillespie  | \$1,110              |
| 491_051324 | Texas Crushed<br>Stone<br>Company, a<br>Texas<br>Corporation                 | 1,325.76<br>acres                      | Third-Party<br>Communication | 0.70 acre                          | Williamson | \$786                |
| 491_055402 | Georgetown<br>Railroad<br>Company, Inc.                                      | 248.32 acres                           | Third-Party<br>Communication | 8.78 acres                         | Williamson | \$37,469             |
| 491_353750 | Georgetown<br>Railroad<br>Company, Inc.                                      | 1.896 acres                            | Third-Party<br>Communication | 0.06 acre                          | Williamson | \$256                |
| 491_485355 | Georgetown<br>Railroad<br>Company, Inc.                                      | 576.51 acres                           | Third-Party<br>Communication | 11.97 acres                        | Williamson | \$51,083             |
| 053_10933  | Mary Gonzales                                                                | 0.57 acre                              | Third-Party<br>Communication | 0.05 acre                          | Burnet     | \$82                 |