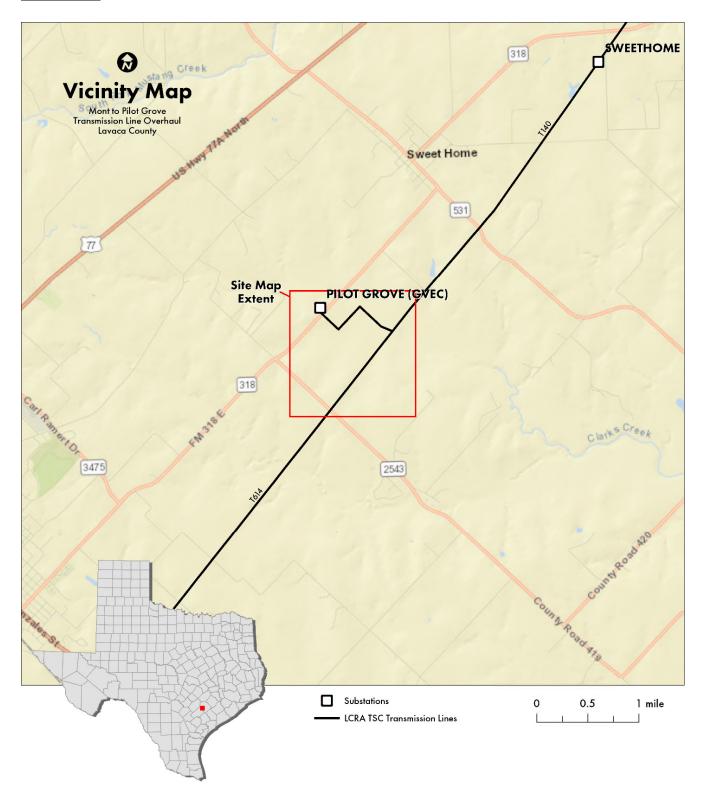

### **Summary**

LCRA TSC proposes to acquire easement rights in Lavaca County for the Mont to Pilot Grove Transmission Line Overhaul project. Allen, Williford and Seale, Inc. performed independent appraisals of the interests in real property to be acquired to determine just compensation to the landowners.

### Exhibit(s)

- A Vicinity Map
  B Site Map
  C Landowner List

- D Resolution
- 1 Property Description

### **EXHIBIT A**