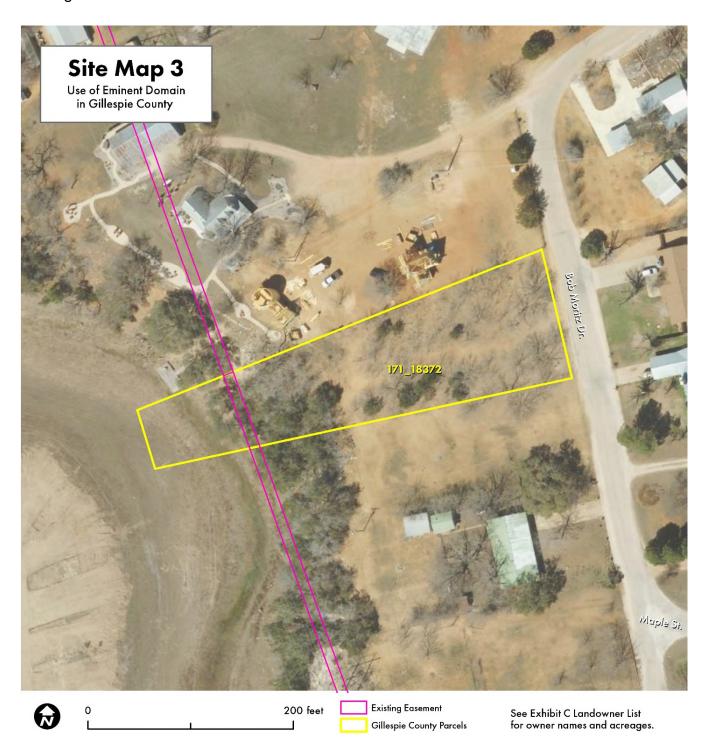

### **EXHIBIT A**

EXHIBIT B
Page 1 of 6

EXHIBIT B
Page 2 of 6

EXHIBIT B
Page 3 of 6

EXHIBIT B
Page 4 of 6

EXHIBIT B
Page 5 of 6

### **EXHIBIT C**

| Tract ID   | Landowner                                                                    | Approximate<br>Parent Tract<br>Acreage | Land Rights                  | Approximate<br>Easement<br>Acreage | County     | Approximate<br>Value |
|------------|------------------------------------------------------------------------------|----------------------------------------|------------------------------|------------------------------------|------------|----------------------|
| 171_17033  | Charles<br>Gerhardt, Allen<br>Gerhardt and<br>Rhoda Fenner<br>Gerhardt Trust | 241.30 acres                           | Third-Party<br>Communication | 6.49 acres                         | Gillespie  | \$2,139              |
| 171_104875 | Jowad Aysheh                                                                 | 25.03 acres                            | Third-Party<br>Communication | 1.17 acres                         | Gillespie  | \$1,338              |
| 171_18372  | Brandon and<br>Kim Wheeler<br>and Rene and<br>Nicole<br>Gallegos             | 0.84 acre                              | Third-Party<br>Communication | 0.15 acre                          | Gillespie  | \$1,110              |
| 491_051324 | Texas Crushed<br>Stone<br>Company, a<br>Texas<br>Corporation                 | 1,325.76<br>acres                      | Third-Party<br>Communication | 0.70 acre                          | Williamson | \$786                |
| 491_055402 | Georgetown<br>Railroad<br>Company, Inc.                                      | 248.32 acres                           | Third-Party<br>Communication | 8.78 acres                         | Williamson | \$37,469             |
| 491_353750 | Georgetown<br>Railroad<br>Company, Inc.                                      | 1.896 acres                            | Third-Party<br>Communication | 0.06 acre                          | Williamson | \$256                |
| 491_485355 | Georgetown<br>Railroad<br>Company, Inc.                                      | 576.51 acres                           | Third-Party<br>Communication | 11.97 acres                        | Williamson | \$51,083             |
| 053_10933  | Mary Gonzales                                                                | 0.57 acre                              | Third-Party<br>Communication | 0.05 acre                          | Burnet     | \$82                 |