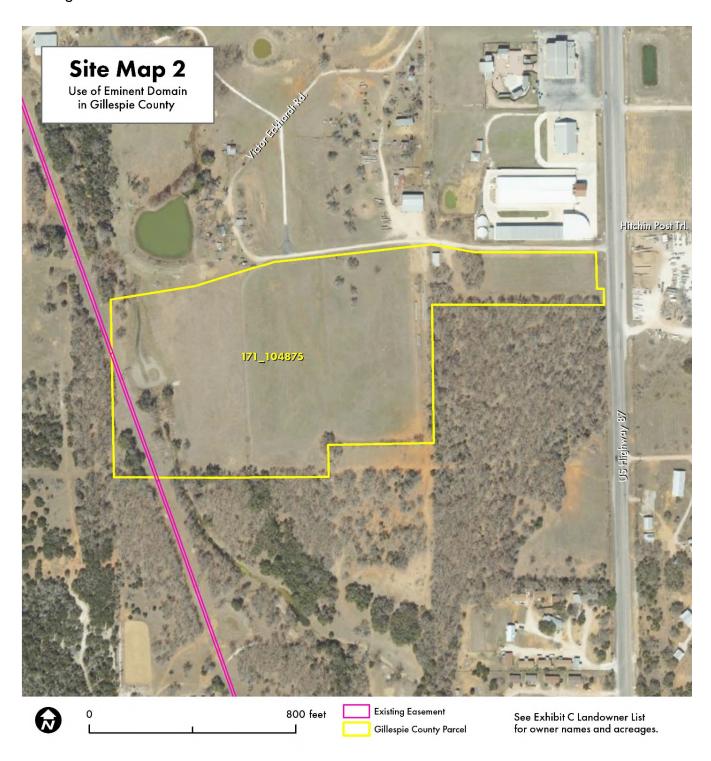

### **EXHIBIT A**

EXHIBIT B
Page 1 of 6

EXHIBIT B
Page 2 of 6

EXHIBIT B
Page 3 of 6

EXHIBIT B
Page 4 of 6

EXHIBIT B
Page 5 of 6

### **EXHIBIT C**

| Tract ID   | Landowner                                                                    | Approximate<br>Parent Tract<br>Acreage | Land Rights                  | Approximate<br>Easement<br>Acreage | County     | Approximate<br>Value |
|------------|------------------------------------------------------------------------------|----------------------------------------|------------------------------|------------------------------------|------------|----------------------|
| 171_17033  | Charles<br>Gerhardt, Allen<br>Gerhardt and<br>Rhoda Fenner<br>Gerhardt Trust | 241.30 acres                           | Third-Party<br>Communication | 6.49 acres                         | Gillespie  | \$2,139              |
| 171_104875 | Jowad Aysheh                                                                 | 25.03 acres                            | Third-Party<br>Communication | 1.17 acres                         | Gillespie  | \$1,338              |
| 171_18372  | Brandon and<br>Kim Wheeler<br>and Rene and<br>Nicole<br>Gallegos             | 0.84 acre                              | Third-Party<br>Communication | 0.15 acre                          | Gillespie  | \$1,110              |
| 491_051324 | Texas Crushed<br>Stone<br>Company, a<br>Texas<br>Corporation                 | 1,325.76<br>acres                      | Third-Party<br>Communication | 0.70 acre                          | Williamson | \$786                |
| 491_055402 | Georgetown<br>Railroad<br>Company, Inc.                                      | 248.32 acres                           | Third-Party<br>Communication | 8.78 acres                         | Williamson | \$37,469             |
| 491_353750 | Georgetown<br>Railroad<br>Company, Inc.                                      | 1.896 acres                            | Third-Party<br>Communication | 0.06 acre                          | Williamson | \$256                |
| 491_485355 | Georgetown<br>Railroad<br>Company, Inc.                                      | 576.51 acres                           | Third-Party<br>Communication | 11.97 acres                        | Williamson | \$51,083             |
| 053_10933  | Mary Gonzales                                                                | 0.57 acre                              | Third-Party<br>Communication | 0.05 acre                          | Burnet     | \$82                 |