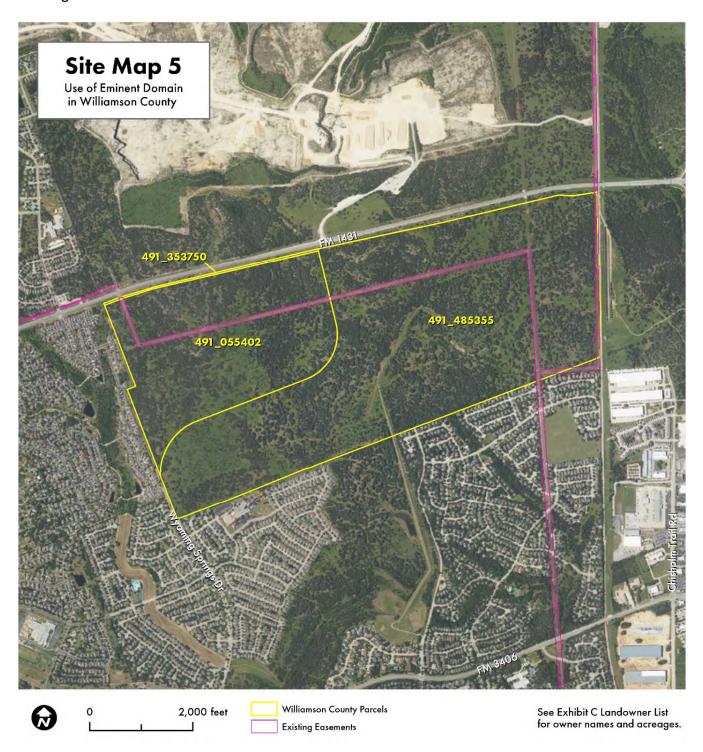

### **EXHIBIT A**

EXHIBIT B
Page 1 of 6

EXHIBIT B
Page 2 of 6

EXHIBIT B
Page 3 of 6

EXHIBIT B
Page 4 of 6

EXHIBIT B
Page 5 of 6

### **EXHIBIT C**

| Tract ID   | Landowner                                                                    | Approximate<br>Parent Tract<br>Acreage | Land Rights                  | Approximate<br>Easement<br>Acreage | County     | Approximate<br>Value |
|------------|------------------------------------------------------------------------------|----------------------------------------|------------------------------|------------------------------------|------------|----------------------|
| 171_17033  | Charles<br>Gerhardt, Allen<br>Gerhardt and<br>Rhoda Fenner<br>Gerhardt Trust | 241.30 acres                           | Third-Party<br>Communication | 6.49 acres                         | Gillespie  | \$2,139              |
| 171_104875 | Jowad Aysheh                                                                 | 25.03 acres                            | Third-Party<br>Communication | 1.17 acres                         | Gillespie  | \$1,338              |
| 171_18372  | Brandon and<br>Kim Wheeler<br>and Rene and<br>Nicole<br>Gallegos             | 0.84 acre                              | Third-Party<br>Communication | 0.15 acre                          | Gillespie  | \$1,110              |
| 491_051324 | Texas Crushed<br>Stone<br>Company, a<br>Texas<br>Corporation                 | 1,325.76<br>acres                      | Third-Party<br>Communication | 0.70 acre                          | Williamson | \$786                |
| 491_055402 | Georgetown<br>Railroad<br>Company, Inc.                                      | 248.32 acres                           | Third-Party<br>Communication | 8.78 acres                         | Williamson | \$37,469             |
| 491_353750 | Georgetown<br>Railroad<br>Company, Inc.                                      | 1.896 acres                            | Third-Party<br>Communication | 0.06 acre                          | Williamson | \$256                |
| 491_485355 | Georgetown<br>Railroad<br>Company, Inc.                                      | 576.51 acres                           | Third-Party<br>Communication | 11.97 acres                        | Williamson | \$51,083             |
| 053_10933  | Mary Gonzales                                                                | 0.57 acre                              | Third-Party<br>Communication | 0.05 acre                          | Burnet     | \$82                 |