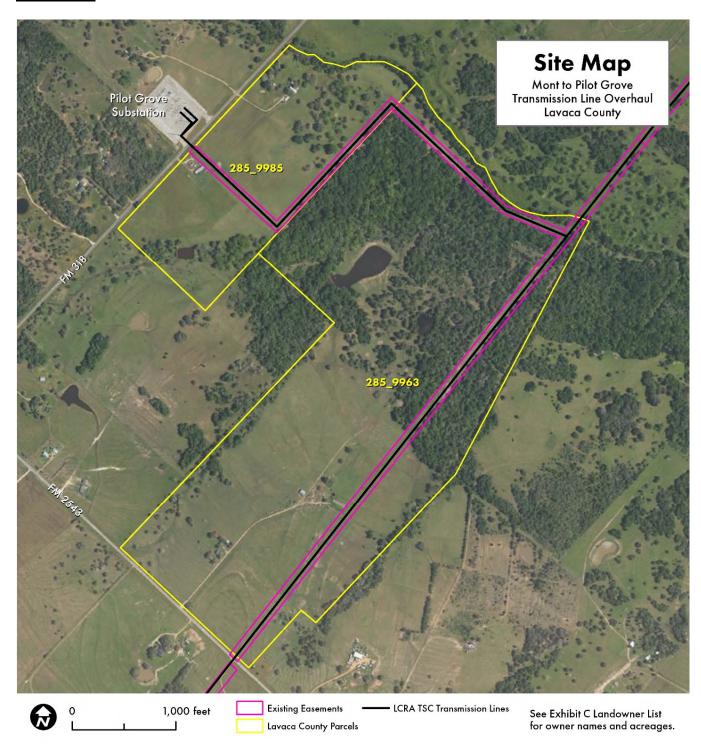

### **Summary**

LCRA TSC proposes to acquire easement rights in Lavaca County for the Mont to Pilot Grove Transmission Line Overhaul project. Allen, Williford and Seale, Inc. performed independent appraisals of the interests in real property to be acquired to determine just compensation to the landowners.

### Exhibit(s)

- A Vicinity Map
  B Site Map
  C Landowner List

- D Resolution
- 1 Property Description

### **EXHIBIT B**

### **EXHIBIT C**

| Track ID | Landowner                    | Approximate<br>Parent Tract<br>Acreage | Land Rights           | Approximate<br>Easement<br>Acreage | County | Approximate<br>Value |
|----------|------------------------------|----------------------------------------|-----------------------|------------------------------------|--------|----------------------|
| 285_9963 | Mary Darlene<br>Stary        | 247.60 acres                           | Easement<br>Amendment | 3.69 acres                         | Lavaca | \$2,657              |
| 285_9985 | 6 S Land &<br>Cattle Company | 76 acres                               | Easement<br>Amendment | 5.09 acres                         | Lavaca | \$4,352              |