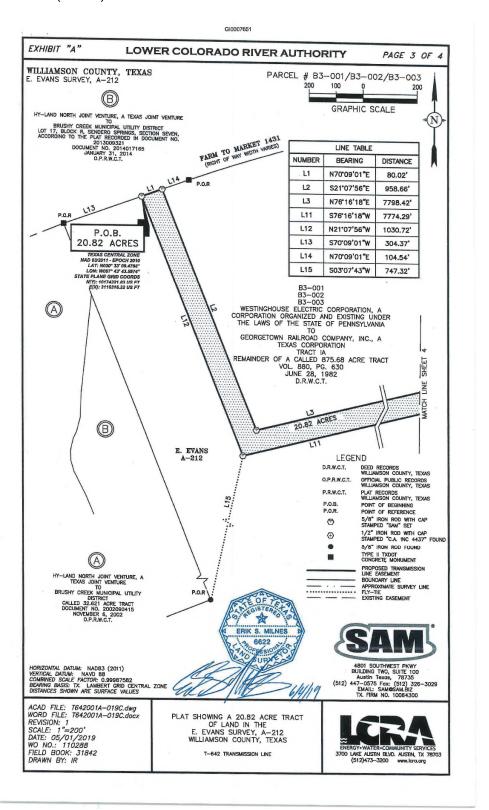

### Exhibit(s)

- A Vicinity Map
- B Site Maps
- C Landowner List
- D Resolution
- 1 Property Descriptions

### **EXHIBIT A**

EXHIBIT B
Page 1 of 6

EXHIBIT B
Page 2 of 6

EXHIBIT B
Page 3 of 6

EXHIBIT B
Page 4 of 6

EXHIBIT B
Page 5 of 6

## EXHIBIT B Page 6 of 6

### **EXHIBIT C**

| Tract ID   | Landowner                                                                    | Approximate<br>Parent Tract<br>Acreage | Land Rights                  | Approximate<br>Easement<br>Acreage | County     | Approximate<br>Value |
|------------|------------------------------------------------------------------------------|----------------------------------------|------------------------------|------------------------------------|------------|----------------------|
| 171_17033  | Charles<br>Gerhardt, Allen<br>Gerhardt and<br>Rhoda Fenner<br>Gerhardt Trust | 241.30 acres                           | Third-Party<br>Communication | 6.49 acres                         | Gillespie  | \$2,139              |
| 171_104875 | Jowad Aysheh                                                                 | 25.03 acres                            | Third-Party<br>Communication | 1.17 acres                         | Gillespie  | \$1,338              |
| 171_18372  | Brandon and<br>Kim Wheeler<br>and Rene and<br>Nicole<br>Gallegos             | 0.84 acre                              | Third-Party<br>Communication | 0.15 acre                          | Gillespie  | \$1,110              |
| 491_051324 | Texas Crushed<br>Stone<br>Company, a<br>Texas<br>Corporation                 | 1,325.76<br>acres                      | Third-Party<br>Communication | 0.70 acre                          | Williamson | \$786                |
| 491_055402 | Georgetown<br>Railroad<br>Company, Inc.                                      | 248.32 acres                           | Third-Party<br>Communication | 8.78 acres                         | Williamson | \$37,469             |
| 491_353750 | Georgetown<br>Railroad<br>Company, Inc.                                      | 1.896 acres                            | Third-Party<br>Communication | 0.06 acre                          | Williamson | \$256                |
| 491_485355 | Georgetown<br>Railroad<br>Company, Inc.                                      | 576.51 acres                           | Third-Party<br>Communication | 11.97 acres                        | Williamson | \$51,083             |
| 053_10933  | Mary Gonzales                                                                | 0.57 acre                              | Third-Party<br>Communication | 0.05 acre                          | Burnet     | \$82                 |