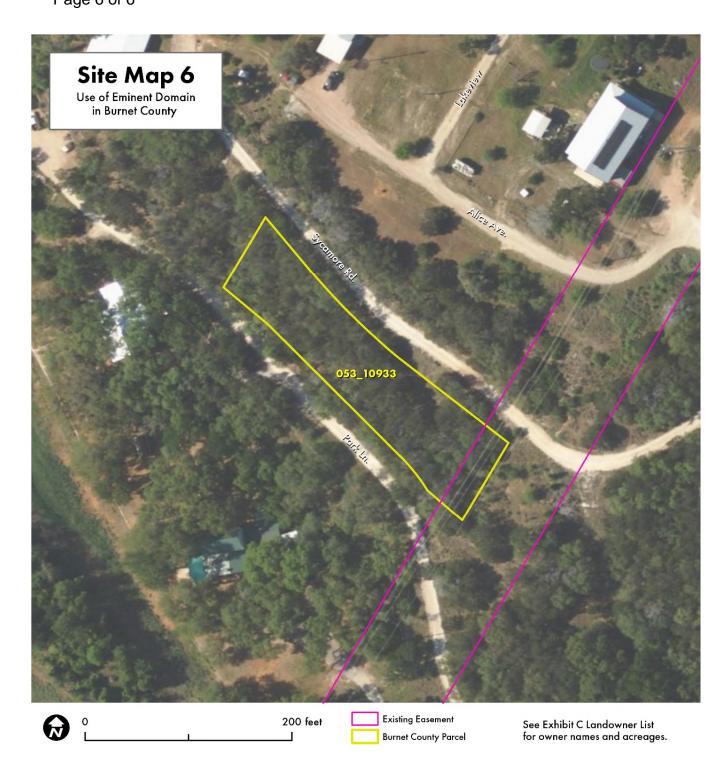

## EXHIBIT B Page 6 of 6

### **EXHIBIT C**

| Tract ID   | Landowner                                                                    | Approximate<br>Parent Tract<br>Acreage | Land Rights                  | Approximate<br>Easement<br>Acreage | County     | Approximate<br>Value |
|------------|------------------------------------------------------------------------------|----------------------------------------|------------------------------|------------------------------------|------------|----------------------|
| 171_17033  | Charles<br>Gerhardt, Allen<br>Gerhardt and<br>Rhoda Fenner<br>Gerhardt Trust | 241.30 acres                           | Third-Party<br>Communication | 6.49 acres                         | Gillespie  | \$2,139              |
| 171_104875 | Jowad Aysheh                                                                 | 25.03 acres                            | Third-Party<br>Communication | 1.17 acres                         | Gillespie  | \$1,338              |
| 171_18372  | Brandon and<br>Kim Wheeler<br>and Rene and<br>Nicole<br>Gallegos             | 0.84 acre                              | Third-Party<br>Communication | 0.15 acre                          | Gillespie  | \$1,110              |
| 491_051324 | Texas Crushed<br>Stone<br>Company, a<br>Texas<br>Corporation                 | 1,325.76<br>acres                      | Third-Party<br>Communication | 0.70 acre                          | Williamson | \$786                |
| 491_055402 | Georgetown<br>Railroad<br>Company, Inc.                                      | 248.32 acres                           | Third-Party<br>Communication | 8.78 acres                         | Williamson | \$37,469             |
| 491_353750 | Georgetown<br>Railroad<br>Company, Inc.                                      | 1.896 acres                            | Third-Party<br>Communication | 0.06 acre                          | Williamson | \$256                |
| 491_485355 | Georgetown<br>Railroad<br>Company, Inc.                                      | 576.51 acres                           | Third-Party<br>Communication | 11.97 acres                        | Williamson | \$51,083             |
| 053_10933  | Mary Gonzales                                                                | 0.57 acre                              | Third-Party<br>Communication | 0.05 acre                          | Burnet     | \$82                 |