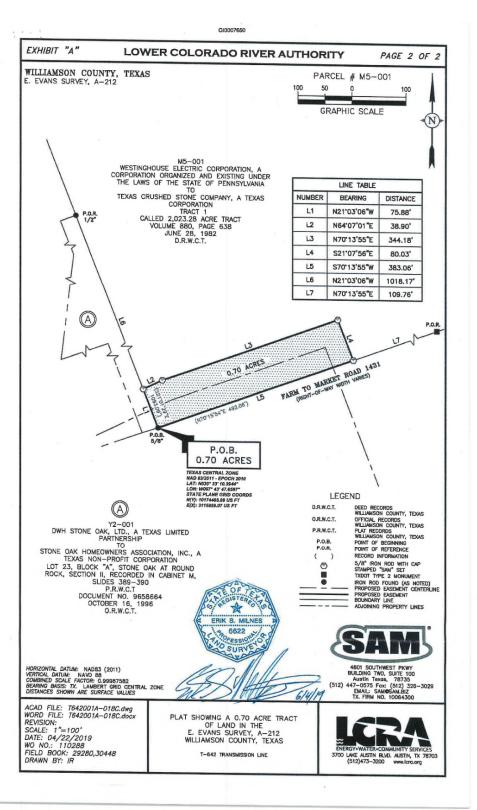

### Exhibit(s)

- A Vicinity Map
- B Site Maps
- C Landowner List
- D Resolution
- 1 Property Descriptions

### **EXHIBIT A**

EXHIBIT B
Page 1 of 6

EXHIBIT B
Page 2 of 6

EXHIBIT B
Page 3 of 6

EXHIBIT B
Page 4 of 6

EXHIBIT B
Page 5 of 6

## EXHIBIT B Page 6 of 6

### **EXHIBIT C**

| Tract ID   | Landowner                                                                    | Approximate<br>Parent Tract<br>Acreage | Land Rights                  | Approximate<br>Easement<br>Acreage | County     | Approximate<br>Value |
|------------|------------------------------------------------------------------------------|----------------------------------------|------------------------------|------------------------------------|------------|----------------------|
| 171_17033  | Charles<br>Gerhardt, Allen<br>Gerhardt and<br>Rhoda Fenner<br>Gerhardt Trust | 241.30 acres                           | Third-Party<br>Communication | 6.49 acres                         | Gillespie  | \$2,139              |
| 171_104875 | Jowad Aysheh                                                                 | 25.03 acres                            | Third-Party<br>Communication | 1.17 acres                         | Gillespie  | \$1,338              |
| 171_18372  | Brandon and<br>Kim Wheeler<br>and Rene and<br>Nicole<br>Gallegos             | 0.84 acre                              | Third-Party<br>Communication | 0.15 acre                          | Gillespie  | \$1,110              |
| 491_051324 | Texas Crushed<br>Stone<br>Company, a<br>Texas<br>Corporation                 | 1,325.76<br>acres                      | Third-Party<br>Communication | 0.70 acre                          | Williamson | \$786                |
| 491_055402 | Georgetown<br>Railroad<br>Company, Inc.                                      | 248.32 acres                           | Third-Party<br>Communication | 8.78 acres                         | Williamson | \$37,469             |
| 491_353750 | Georgetown<br>Railroad<br>Company, Inc.                                      | 1.896 acres                            | Third-Party<br>Communication | 0.06 acre                          | Williamson | \$256                |
| 491_485355 | Georgetown<br>Railroad<br>Company, Inc.                                      | 576.51 acres                           | Third-Party<br>Communication | 11.97 acres                        | Williamson | \$51,083             |
| 053_10933  | Mary Gonzales                                                                | 0.57 acre                              | Third-Party<br>Communication | 0.05 acre                          | Burnet     | \$82                 |