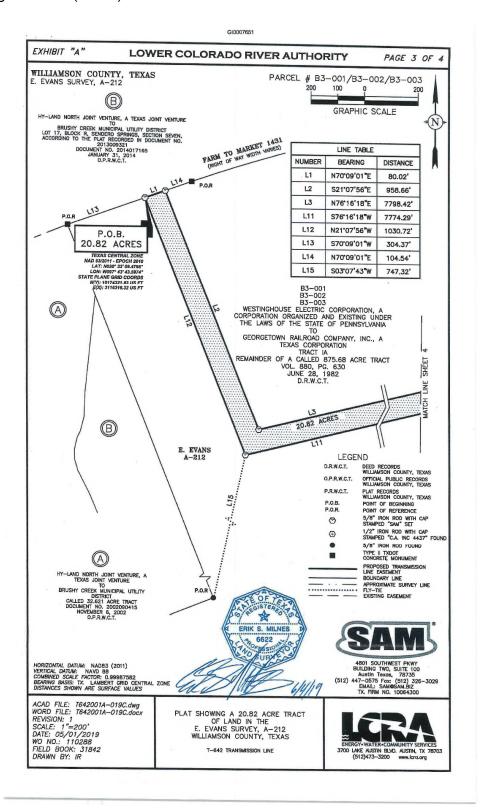

### **EXHIBIT A**

EXHIBIT B
Page 1 of 6

EXHIBIT B
Page 2 of 6

EXHIBIT B
Page 3 of 6

EXHIBIT B
Page 4 of 6

EXHIBIT B
Page 5 of 6

### **EXHIBIT C**

| Tract ID   | Landowner                                                                    | Approximate<br>Parent Tract<br>Acreage | Land Rights                  | Approximate<br>Easement<br>Acreage | County     | Approximate<br>Value |
|------------|------------------------------------------------------------------------------|----------------------------------------|------------------------------|------------------------------------|------------|----------------------|
| 171_17033  | Charles<br>Gerhardt, Allen<br>Gerhardt and<br>Rhoda Fenner<br>Gerhardt Trust | 241.30 acres                           | Third-Party<br>Communication | 6.49 acres                         | Gillespie  | \$2,139              |
| 171_104875 | Jowad Aysheh                                                                 | 25.03 acres                            | Third-Party<br>Communication | 1.17 acres                         | Gillespie  | \$1,338              |
| 171_18372  | Brandon and<br>Kim Wheeler<br>and Rene and<br>Nicole<br>Gallegos             | 0.84 acre                              | Third-Party<br>Communication | 0.15 acre                          | Gillespie  | \$1,110              |
| 491_051324 | Texas Crushed<br>Stone<br>Company, a<br>Texas<br>Corporation                 | 1,325.76<br>acres                      | Third-Party<br>Communication | 0.70 acre                          | Williamson | \$786                |
| 491_055402 | Georgetown<br>Railroad<br>Company, Inc.                                      | 248.32 acres                           | Third-Party<br>Communication | 8.78 acres                         | Williamson | \$37,469             |
| 491_353750 | Georgetown<br>Railroad<br>Company, Inc.                                      | 1.896 acres                            | Third-Party<br>Communication | 0.06 acre                          | Williamson | \$256                |
| 491_485355 | Georgetown<br>Railroad<br>Company, Inc.                                      | 576.51 acres                           | Third-Party<br>Communication | 11.97 acres                        | Williamson | \$51,083             |
| 053_10933  | Mary Gonzales                                                                | 0.57 acre                              | Third-Party<br>Communication | 0.05 acre                          | Burnet     | \$82                 |