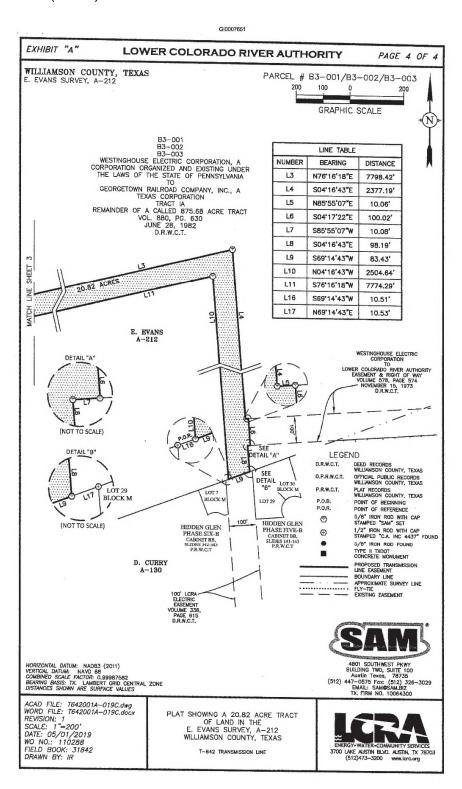

### Exhibit(s)

- A Vicinity Map
- B Site Maps
- C Landowner List
- D Resolution
- 1 Property Descriptions

### **EXHIBIT A**

EXHIBIT B
Page 1 of 6

EXHIBIT B
Page 2 of 6

EXHIBIT B
Page 3 of 6

EXHIBIT B
Page 4 of 6

EXHIBIT B
Page 5 of 6

## EXHIBIT B Page 6 of 6

### **EXHIBIT C**

| Tract ID   | Landowner                                                                    | Approximate<br>Parent Tract<br>Acreage | Land Rights                  | Approximate<br>Easement<br>Acreage | County     | Approximate<br>Value |
|------------|------------------------------------------------------------------------------|----------------------------------------|------------------------------|------------------------------------|------------|----------------------|
| 171_17033  | Charles<br>Gerhardt, Allen<br>Gerhardt and<br>Rhoda Fenner<br>Gerhardt Trust | 241.30 acres                           | Third-Party<br>Communication | 6.49 acres                         | Gillespie  | \$2,139              |
| 171_104875 | Jowad Aysheh                                                                 | 25.03 acres                            | Third-Party<br>Communication | 1.17 acres                         | Gillespie  | \$1,338              |
| 171_18372  | Brandon and<br>Kim Wheeler<br>and Rene and<br>Nicole<br>Gallegos             | 0.84 acre                              | Third-Party<br>Communication | 0.15 acre                          | Gillespie  | \$1,110              |
| 491_051324 | Texas Crushed<br>Stone<br>Company, a<br>Texas<br>Corporation                 | 1,325.76<br>acres                      | Third-Party<br>Communication | 0.70 acre                          | Williamson | \$786                |
| 491_055402 | Georgetown<br>Railroad<br>Company, Inc.                                      | 248.32 acres                           | Third-Party<br>Communication | 8.78 acres                         | Williamson | \$37,469             |
| 491_353750 | Georgetown<br>Railroad<br>Company, Inc.                                      | 1.896 acres                            | Third-Party<br>Communication | 0.06 acre                          | Williamson | \$256                |
| 491_485355 | Georgetown<br>Railroad<br>Company, Inc.                                      | 576.51 acres                           | Third-Party<br>Communication | 11.97 acres                        | Williamson | \$51,083             |
| 053_10933  | Mary Gonzales                                                                | 0.57 acre                              | Third-Party<br>Communication | 0.05 acre                          | Burnet     | \$82                 |