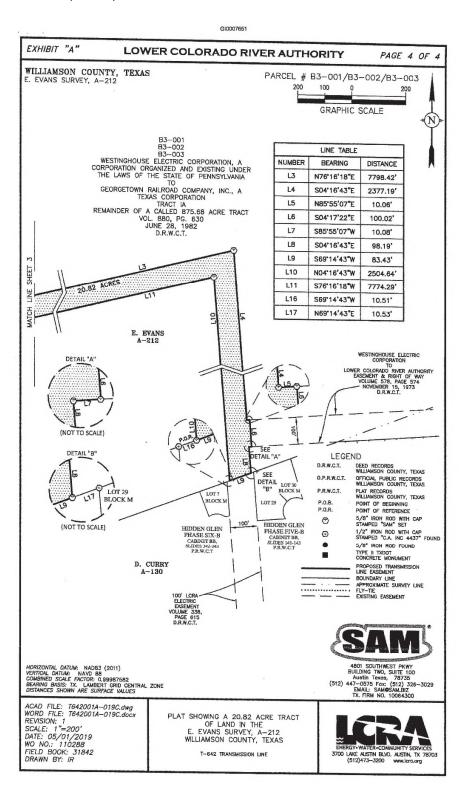

### **EXHIBIT A**

EXHIBIT B
Page 1 of 6

EXHIBIT B
Page 2 of 6

EXHIBIT B
Page 3 of 6

EXHIBIT B
Page 4 of 6

EXHIBIT B
Page 5 of 6

### **EXHIBIT C**

| Tract ID   | Landowner                                                                    | Approximate<br>Parent Tract<br>Acreage | Land Rights                  | Approximate<br>Easement<br>Acreage | County     | Approximate<br>Value |
|------------|------------------------------------------------------------------------------|----------------------------------------|------------------------------|------------------------------------|------------|----------------------|
| 171_17033  | Charles<br>Gerhardt, Allen<br>Gerhardt and<br>Rhoda Fenner<br>Gerhardt Trust | 241.30 acres                           | Third-Party<br>Communication | 6.49 acres                         | Gillespie  | \$2,139              |
| 171_104875 | Jowad Aysheh                                                                 | 25.03 acres                            | Third-Party<br>Communication | 1.17 acres                         | Gillespie  | \$1,338              |
| 171_18372  | Brandon and<br>Kim Wheeler<br>and Rene and<br>Nicole<br>Gallegos             | 0.84 acre                              | Third-Party<br>Communication | 0.15 acre                          | Gillespie  | \$1,110              |
| 491_051324 | Texas Crushed<br>Stone<br>Company, a<br>Texas<br>Corporation                 | 1,325.76<br>acres                      | Third-Party<br>Communication | 0.70 acre                          | Williamson | \$786                |
| 491_055402 | Georgetown<br>Railroad<br>Company, Inc.                                      | 248.32 acres                           | Third-Party<br>Communication | 8.78 acres                         | Williamson | \$37,469             |
| 491_353750 | Georgetown<br>Railroad<br>Company, Inc.                                      | 1.896 acres                            | Third-Party<br>Communication | 0.06 acre                          | Williamson | \$256                |
| 491_485355 | Georgetown<br>Railroad<br>Company, Inc.                                      | 576.51 acres                           | Third-Party<br>Communication | 11.97 acres                        | Williamson | \$51,083             |
| 053_10933  | Mary Gonzales                                                                | 0.57 acre                              | Third-Party<br>Communication | 0.05 acre                          | Burnet     | \$82                 |