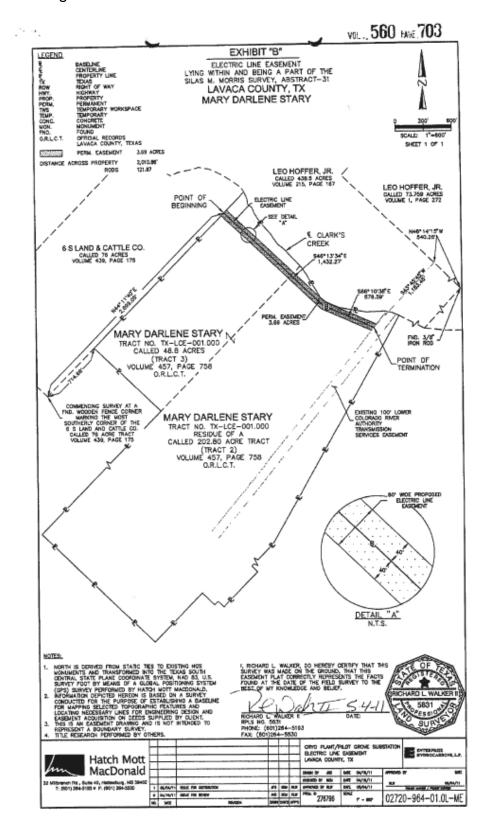

### **Summary**

LCRA TSC proposes to acquire easement rights in Lavaca County for the Mont to Pilot Grove Transmission Line Overhaul project. Allen, Williford and Seale, Inc. performed independent appraisals of the interests in real property to be acquired to determine just compensation to the landowners.

### Exhibit(s)

- A Vicinity Map
  B Site Map
  C Landowner List

- D Resolution
- 1 Property Description

### **EXHIBIT B**

### **EXHIBIT C**

| Track ID | Landowner                    | Approximate<br>Parent Tract<br>Acreage | Land Rights           | Approximate<br>Easement<br>Acreage | County | Approximate<br>Value |
|----------|------------------------------|----------------------------------------|-----------------------|------------------------------------|--------|----------------------|
| 285_9963 | Mary Darlene<br>Stary        | 247.60 acres                           | Easement<br>Amendment | 3.69 acres                         | Lavaca | \$2,657              |
| 285_9985 | 6 S Land &<br>Cattle Company | 76 acres                               | Easement<br>Amendment | 5.09 acres                         | Lavaca | \$4,352              |