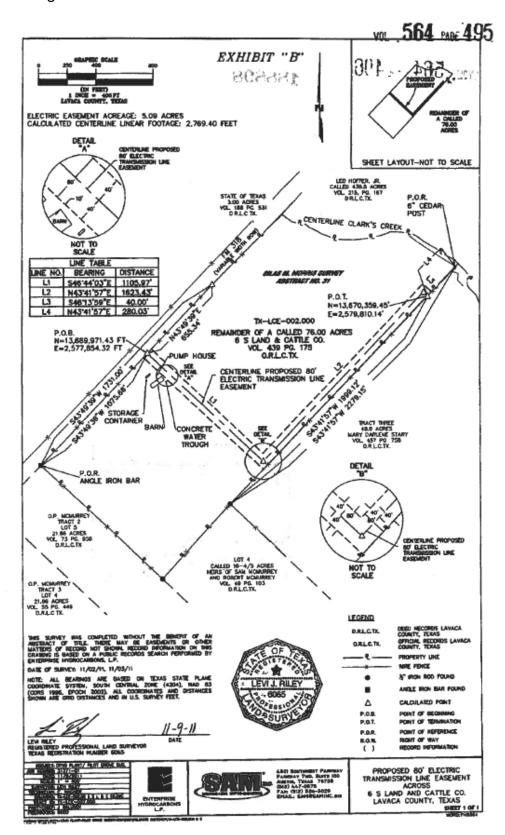

### **EXHIBIT B**

### **EXHIBIT C**

| Track ID | Landowner                    | Approximate<br>Parent Tract<br>Acreage | Land Rights           | Approximate<br>Easement<br>Acreage | County | Approximate<br>Value |
|----------|------------------------------|----------------------------------------|-----------------------|------------------------------------|--------|----------------------|
| 285_9963 | Mary Darlene<br>Stary        | 247.60 acres                           | Easement<br>Amendment | 3.69 acres                         | Lavaca | \$2,657              |
| 285_9985 | 6 S Land &<br>Cattle Company | 76 acres                               | Easement<br>Amendment | 5.09 acres                         | Lavaca | \$4,352              |