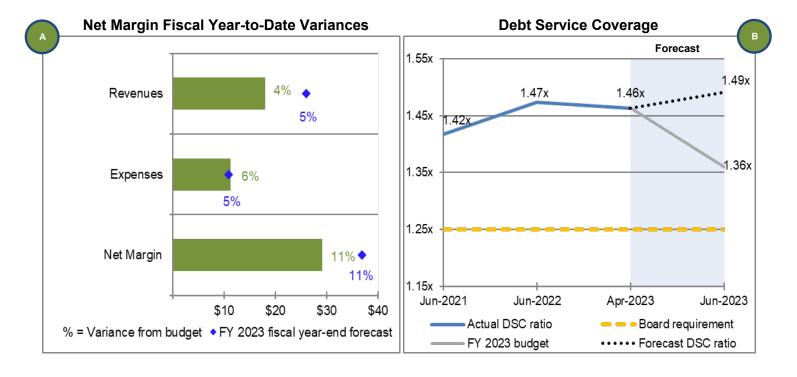

# **Budget-to-Actual Highlights**

# Key takeaways:

- Higher-than-budgeted interest income, cost of service and other revenues, and lower-than-budgeted expenses primarily drove year-to-date performance and the year-end forecast.
- Higher-than-budgeted cost of service revenue, interest income and other revenues, and lower-than-budgeted expenses drove the higher-than-budgeted debt service coverage ratio forecast.