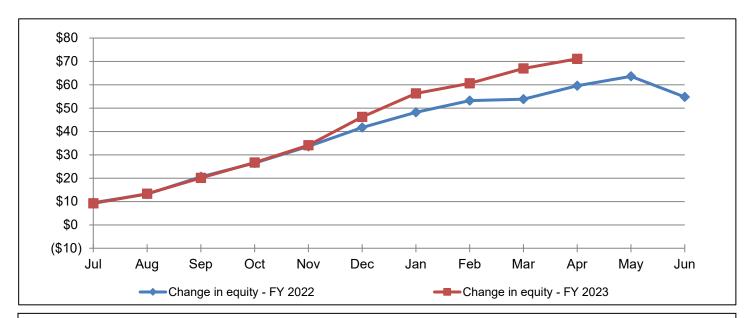

# Income Statement Trends Cumulative Fiscal Year to Date

# Key takeaway:

• Net income increased year over year primarily due to an increase in nonoperating revenue related to an increase in interest income.

April 30, 2023

(Dollars in Millions)