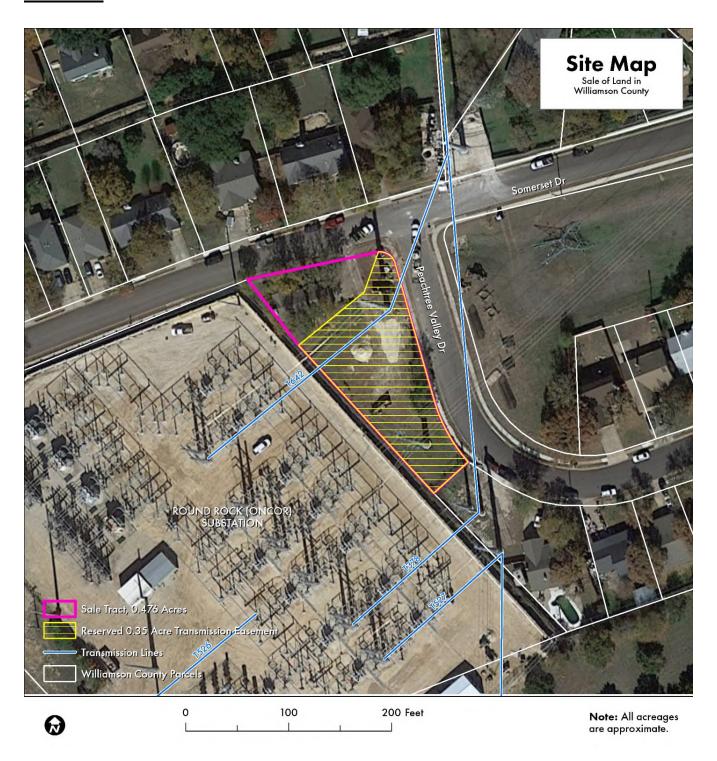

# **Summary**

In 2019, LCRA TSC acquired an approximately 0.476-acre lot and house from José and Vanessa Flores to be used for the Spanish Oak to Round Rock transmission line (T642). Bat City Financial LLC requested to purchase the lot and house and agreed to a sale price of \$150,000. The sale price is based on market conditions, property conditions and needed transmission line reservations.

LCRA TSC representatives will complete environmental and cultural resource due diligence assessments in accordance with Board Policy T401.403 – Land Disposition before the sale of the property.

The property will be sold subject to the following reservations:

- LCRA TSC will reserve all presently held oil, gas and other mineral rights of every kind or character in, on and under the property, provided that LCRA TSC shall not be permitted to drill or excavate for minerals on the surface of the property.
- 2. The Spanish Oak to Round Rock transmission line (T642) crosses the property to be sold. LCRA TSC will reserve an easement to accommodate current and future operational needs within the easement area.

# Exhibit(s)

A – Vicinity Map

B - Site Map

# **EXHIBIT B**