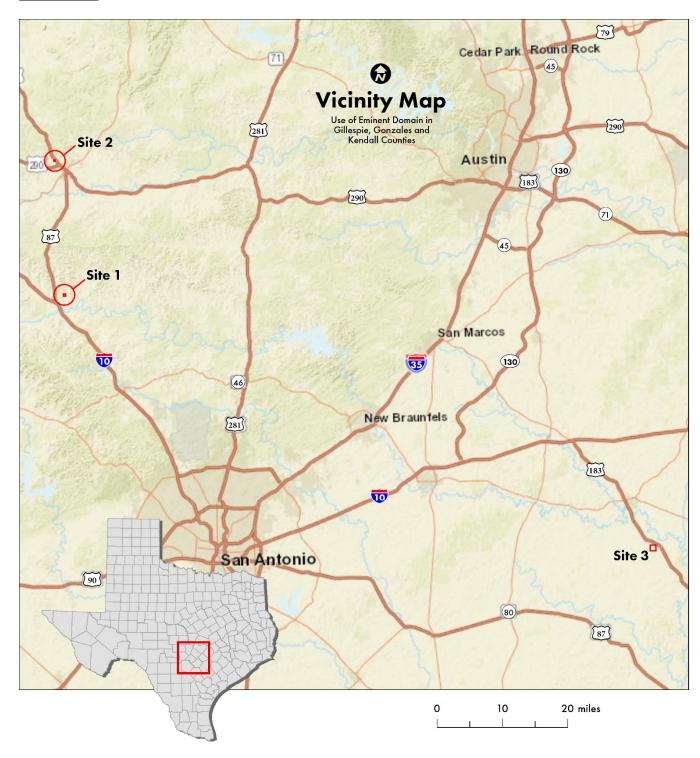

# 7. Acquisition of Interests in Real Property – Use of Eminent Domain in Kendall, Gillespie and Gonzales Counties

# **Summary**

LCRA TSC proposes to acquire communication rights, including the facilitation of broadband services, in Kendall, Gillespie and Gonzales counties for the LCRA Broadband Program project. Paul Hornsby and Company will perform independent appraisals of the interests in real property to be acquired to determine just compensation to the landowners.

# Exhibit(s)

- A Vicinity Map
- B Site Maps
- C Landowner List
- D Resolution
- 1 Property Descriptions

# **EXHIBIT A**

EXHIBIT B
Page 1 of 3

EXHIBIT B
Page 2 of 3

EXHIBIT B
Page 3 of 3