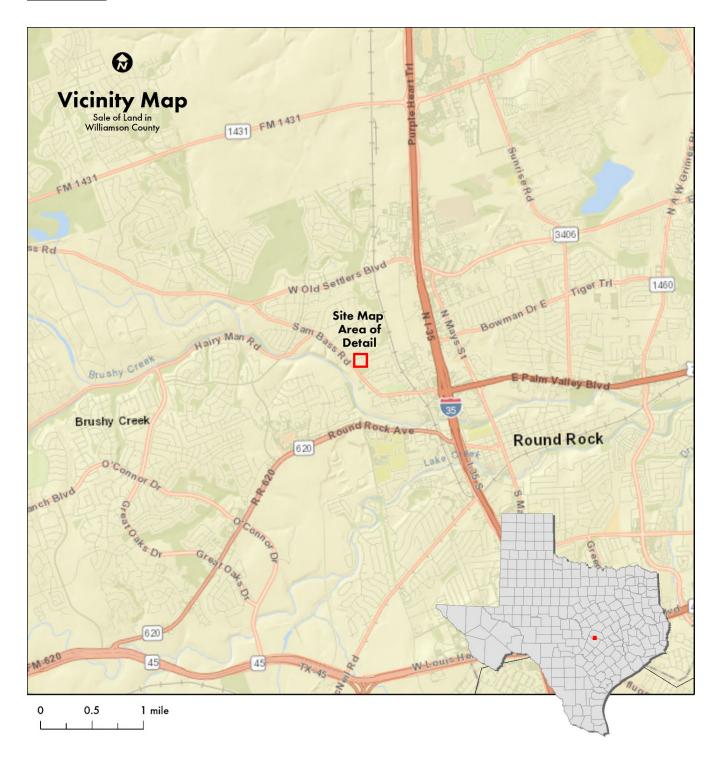

# **Summary**

In 2019, LCRA TSC acquired an approximately 0.476-acre lot and house from José and Vanessa Flores to be used for the Spanish Oak to Round Rock transmission line (T642). Bat City Financial LLC requested to purchase the lot and house and agreed to a sale price of \$150,000. The sale price is based on market conditions, property conditions and needed transmission line reservations.

# Exhibit(s)

A – Vicinity Map

B - Site Map

# **EXHIBIT A**