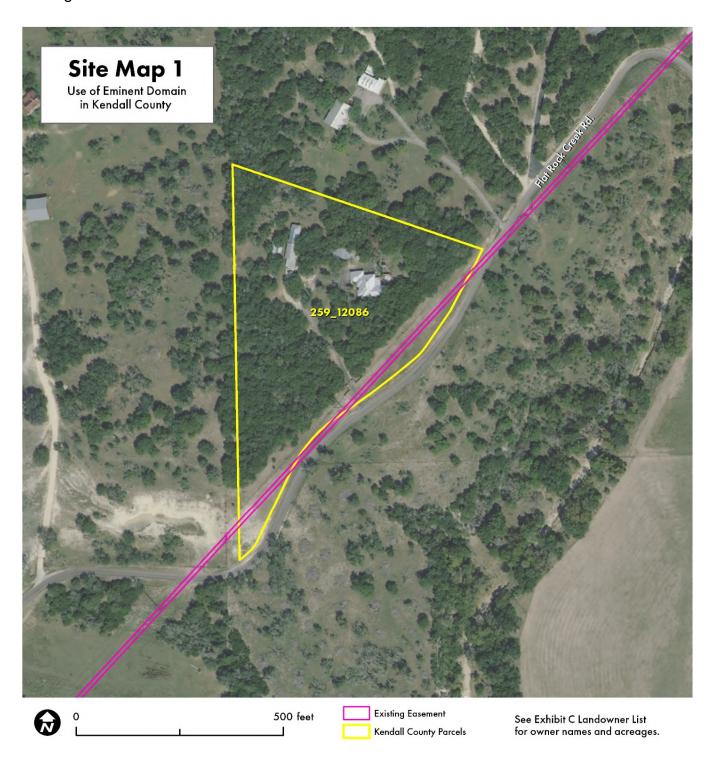

# Exhibit(s)

- A Vicinity Map
- B Site Maps
- C Landowner List
- D Resolution
- 1 Property Descriptions

# **EXHIBIT A**

EXHIBIT B
Page 1 of 3

EXHIBIT B
Page 2 of 3

EXHIBIT B
Page 3 of 3

# **EXHIBIT C**

| Tract ID  | Landowner                           | Approximate<br>Parent Tract<br>Acreage | Land Rights                  | Approximate<br>Easement<br>Acreage | County    | Approximate Value |
|-----------|-------------------------------------|----------------------------------------|------------------------------|------------------------------------|-----------|-------------------|
| 259_12086 | James, Chelsi<br>and Sammy<br>Haile | 6.96 acres                             | Third-Party<br>Communication | 1.35 acres                         | Kendall   | \$2,661.98        |
| 171_25470 | Marcelina and<br>David Ramirez      | 3.68 acres                             | Third-Party<br>Communication | 0.25 acre                          | Gillespie | \$699.49          |
| 177_21302 | David Dubose                        | 125.50 acres                           | Third-Party<br>Communication | 1.61 acres                         | Gonzales  | \$1,000.00        |