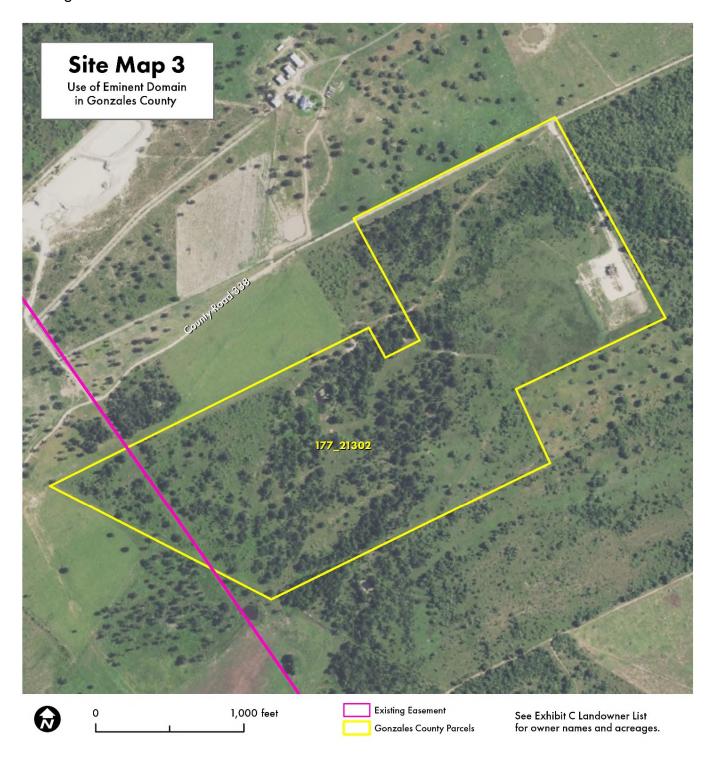

# 7. Acquisition of Interests in Real Property – Use of Eminent Domain in Kendall, Gillespie and Gonzales Counties

# **Summary**

LCRA TSC proposes to acquire communication rights, including the facilitation of broadband services, in Kendall, Gillespie and Gonzales counties for the LCRA Broadband Program project. Paul Hornsby and Company will perform independent appraisals of the interests in real property to be acquired to determine just compensation to the landowners.

# Exhibit(s)

- A Vicinity Map
- B Site Maps
- C Landowner List
- D Resolution
- 1 Property Descriptions

# **EXHIBIT C**

| Tract ID  | Landowner                           | Approximate<br>Parent Tract<br>Acreage | Land Rights                  | Approximate<br>Easement<br>Acreage | County    | Approximate Value |
|-----------|-------------------------------------|----------------------------------------|------------------------------|------------------------------------|-----------|-------------------|
| 259_12086 | James, Chelsi<br>and Sammy<br>Haile | 6.96 acres                             | Third-Party<br>Communication | 1.35 acres                         | Kendall   | \$2,661.98        |
| 171_25470 | Marcelina and<br>David Ramirez      | 3.68 acres                             | Third-Party<br>Communication | 0.25 acre                          | Gillespie | \$699.49          |
| 177_21302 | David Dubose                        | 125.50 acres                           | Third-Party<br>Communication | 1.61 acres                         | Gonzales  | \$1,000.00        |