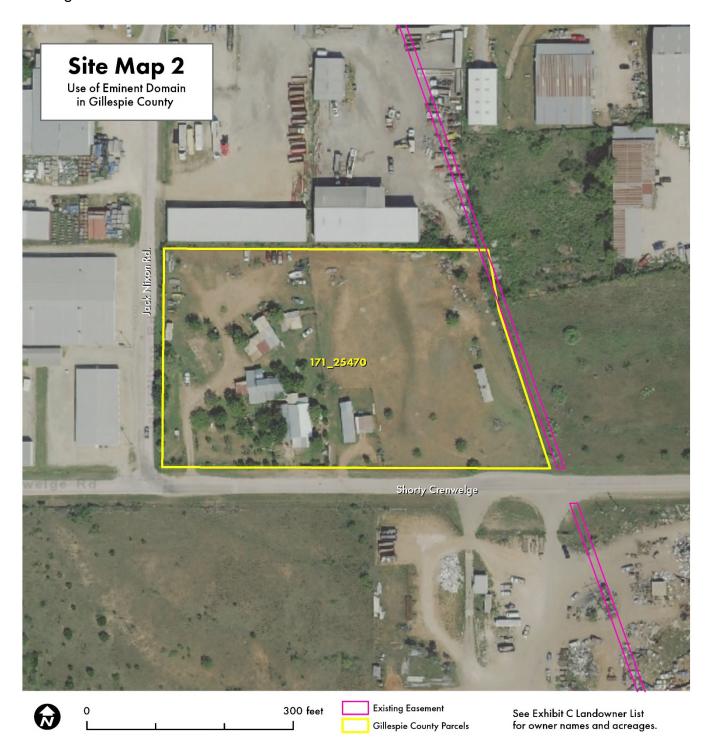

# Exhibit(s)

- A Vicinity Map
- B Site Maps
- C Landowner List
- D Resolution
- 1 Property Descriptions

# **EXHIBIT A**

EXHIBIT B
Page 1 of 3

EXHIBIT B
Page 2 of 3

EXHIBIT B
Page 3 of 3

# **EXHIBIT C**

| Tract ID  | Landowner                           | Approximate<br>Parent Tract<br>Acreage | Land Rights                  | Approximate<br>Easement<br>Acreage | County    | Approximate Value |
|-----------|-------------------------------------|----------------------------------------|------------------------------|------------------------------------|-----------|-------------------|
| 259_12086 | James, Chelsi<br>and Sammy<br>Haile | 6.96 acres                             | Third-Party<br>Communication | 1.35 acres                         | Kendall   | \$2,661.98        |
| 171_25470 | Marcelina and<br>David Ramirez      | 3.68 acres                             | Third-Party<br>Communication | 0.25 acre                          | Gillespie | \$699.49          |
| 177_21302 | David Dubose                        | 125.50 acres                           | Third-Party<br>Communication | 1.61 acres                         | Gonzales  | \$1,000.00        |