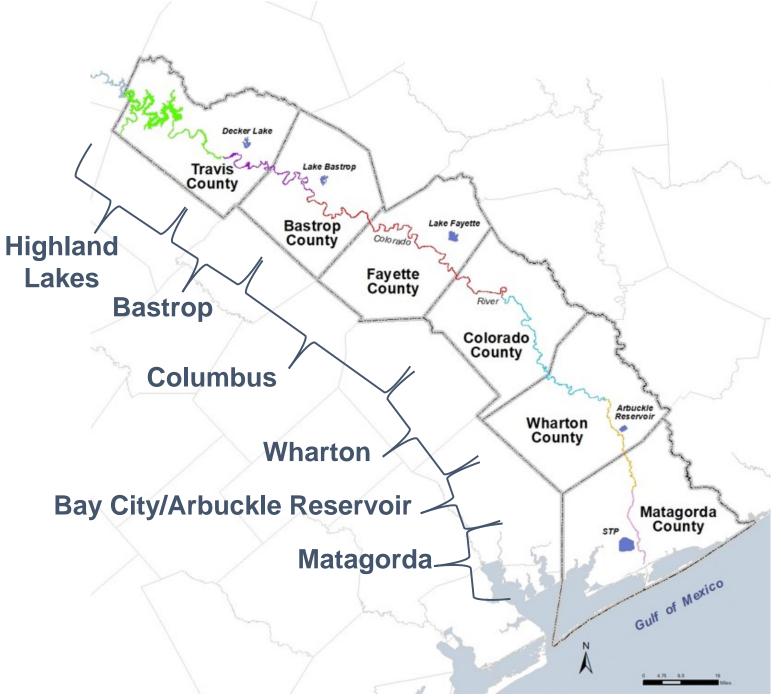

### LCRA Basin Map

| Reach                       | Firm supplies available at and below reach | Total MAQ <sup>1</sup> of customers in reach | Available supply at reach | Available supply at reach minus 10,000 a-f per year Board reserve |
|-----------------------------|--------------------------------------------|----------------------------------------------|---------------------------|-------------------------------------------------------------------|
| Highland Lakes              | 451,847                                    | 358,729                                      | 93,118                    | 83,118                                                            |
| Bastrop                     | -                                          | 28,877                                       | 64,241                    | 54,241                                                            |
| Columbus                    | -                                          | 26,597                                       | 37,644                    | 27,644                                                            |
| Wharton                     | -                                          | -                                            | 37,644                    | 27,644                                                            |
| Bay City/Arbuckle Reservoir | 48,153                                     | 33,802                                       | 51,995                    | 41,995                                                            |
| Matagorda <sup>2</sup>      | -                                          | 40,000                                       | 11,995                    | 1,995                                                             |
| Total                       | 500,000                                    | 488,005                                      |                           |                                                                   |